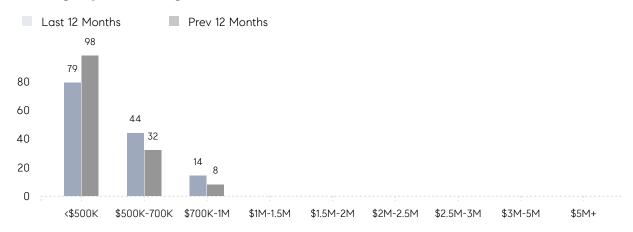

SOLD PRICE | \$521,700 | \$440,667 | 18%      |
|                | # OF CONTRACTS     | 8         | 9         | -11%     |
|                | NEW LISTINGS       | 6         | 18        | -67%     |
| Condo/Co-op/TH | AVERAGE DOM        | -         | -         | -        |
|                | % OF ASKING PRICE  | -         | -         |          |
|                | AVERAGE SOLD PRICE | -         | -         | -        |
|                | # OF CONTRACTS     | 0         | 0         | 0%       |
|                | NEW LISTINGS       | 0         | 0         | 0%       |
|                |                    |           |           |          |

Oct 2022

Oct 2021

% Change

# Kenilworth

### OCTOBER 2022

### Monthly Inventory





### Contracts By Price Range



### Listings By Price Range



# COMPASS



Compass makes no representations or warranties, express or implied, with respect to future market conditions or prices of residential product at the time the subject property or any competitive property is complete and ready for occupancy or with respect to any report, study, finding, recommendation or other information provided by Compass herein. Moreover, no warranty, express or implied, is made or should be assumed regarding the accuracy, adequacy, completeness, legality, reliability, merchantability or fitness for a particular purpose of any information, in part or whole, contained herein. All material is presented with the understanding that Compass shall not be deemed to provide legal, accounting or other professional services. This is not intended to solicit the purch