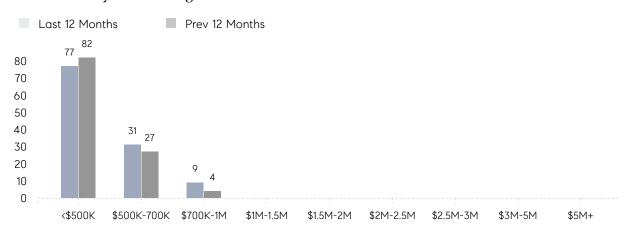

|
|                | AVERAGE SOLD PRICE | \$521,700 | \$440,667 | 18%      |
|                | # OF CONTRACTS     | 8         | 9         | -11%     |
|                | NEW LISTINGS       | 6         | 18        | -67%     |
| Condo/Co-op/TH | AVERAGE DOM        | -         | -         | -        |
|                | % OF ASKING PRICE  | -         | -         |          |
|                | AVERAGE SOLD PRICE | -         | -         | -        |
|                | # OF CONTRACTS     | 0         | 0         | 0%       |
|                | NEW LISTINGS       | 0         | 0         | 0%       |
|                |                    |           |           |          |

Oct 2022

Oct 2021

% Change

# Kenilworth

### OCTOBER 2022

### Monthly Inventory





### Contracts By Price Range



### Listings By Price Range



# COMPASS



Compass makes no representations or warranties, express or implied, with respect to future market conditions or prices of residential product at the time the subject property or any competitive property is complete and ready for occupancy or with respect to any report, study, finding, recommendation or other information provided by Compass herein. Moreover, no warranty, express or implied, is made or should be assumed regarding the accuracy, adequacy, completeness, legality, reliability, merchantability or fitness for a particular purpose of any information, in part or whole, contained herein. All material is presented with the understanding that Compass shall not be deemed to provide legal, accounting or other professional services. This is no