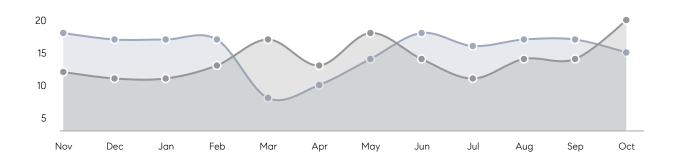

| 101%      | 101%      |          |
|                | AVERAGE SOLD PRICE | \$521,700 | \$440,667 | 18%      |
|                | # OF CONTRACTS     | 8         | 9         | -11%     |
|                | NEW LISTINGS       | 6         | 18        | -67%     |
| Condo/Co-op/TH | AVERAGE DOM        | -         | -         | -        |
|                | % OF ASKING PRICE  | -         | -         |          |
|                | AVERAGE SOLD PRICE | -         | -         | -        |
|                | # OF CONTRACTS     | 0         | 0         | 0%       |
|                | NEW LISTINGS       | 0         | 0         | 0%       |
|                |                    |           |           |          |

Oct 2022

Oct 2021

% Change

# Kenilworth

### OCTOBER 2022

### Monthly Inventory





### Contracts By Price Range



### Listings By Price Range



# COMPASS



Compass makes no representations or warranties, express or implied, with respect to future market conditions or prices of residential product at the time the subject property or any competitive property is complete and ready for occupancy or with respect to any report, study, finding, recommendation or other information provided by Compass herein. Moreover, no warranty, express or implied, is made or should be assumed regarding the accuracy, adequacy, completeness, legality, reliability, merchantability or fitness for a particular purpose of any information, in part or whole, contained herein. All material is presented with the understanding that Compass shall not be deemed to provide legal, accounting or other p